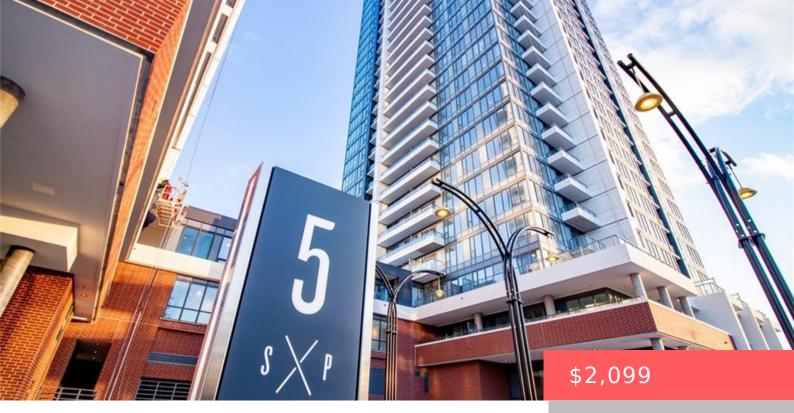

KITCHENER, ON, N2G OE3 https://krealtypros.com

This 625 SQ FT One Bedroom unit is in the highly anticipated Station Park is available January 1st for you to enjoy. This unit comes along with 1 underground parking. It is tastefully designed with functional space, dining area and a 60 sqft balcony. Centrally located in the Innovation District, Station Park is home to [...]

## **Building Details**

Building Area Total: 625 sq ftParking Features: ExclusiveView: CityBuilding Name: Tower 1 Union TowersCovered Spaces: 1Construction Materials: Aluminum Siding, Brick, StuccoGarage Spaces: 1Roof: Flat, Tar/Gravel