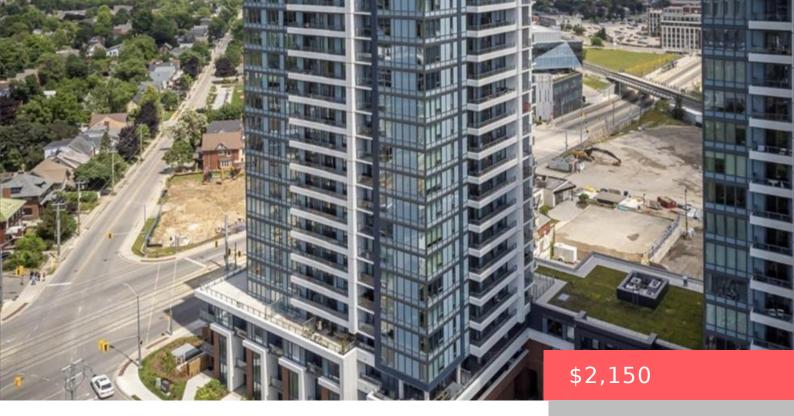

## 641 KING ST E, KITCHENER, ON N2G 2M4, CANADA

https://krealtypros.com

Welcome to this spacious Unit! This 650 sq ft , 1 Bed + 1 Den unit in Station Park is available now, featuring underground parking. Centrally located in the Innovation District, it offers unique amenities including a bowling alley, lounge, pool table, hot tub, gym, yoga studio, pet spa, outdoor terrace, and more. Future plans [...]

## **Building Details**

Building Area Total: 650 sq ft Parking Features: Unassigned

View: Downtown, Panoramic Construction Materials: Aluminum Siding, Brick, Stucco