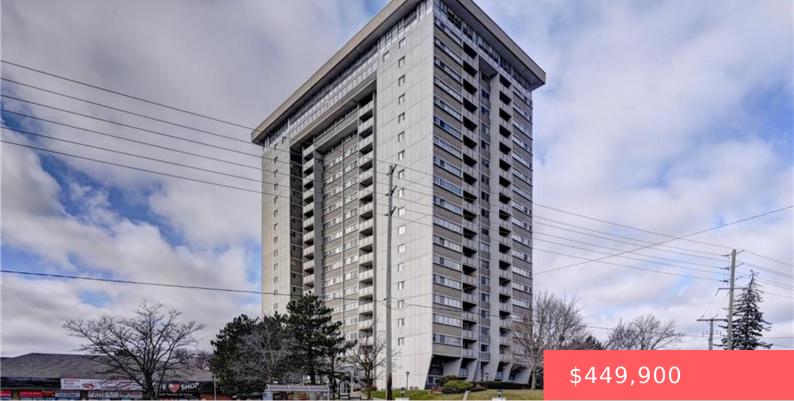

## 375 KING ST N, WATERLOO, ON N2J 4L6, CANADA

https://krealtypros.com

Nice view of Waterloo and surrounding areas from the 15th floor of this recently renovated corner unit. Plenty of natural light. 3 bedrooms. 2 bathrooms. Balcony. Updates include: new kitchen with backsplash/sink/faucet/quartz countertop. Fridge/stove/built-in microwave/dishwasher/washer/dryer all included. Renovated main 4pc bath. New flooring throughout. Freshly painted throughout. New baseboard trim. Primary bedroom with a renovated [...]

## **Building Details**

Building Area Total: 1175 sq ftSecurity Features: Carbon Monoxide DetectorBuilding Name: Columba PlaceCovered Spaces: 1Construction Materials: Brick, ConcreteGarage Spaces: 1Roof: Tar/GravelFor the security of th