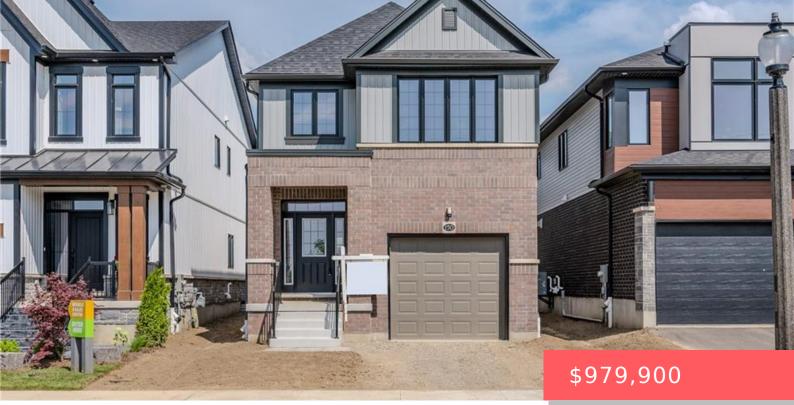

KITCHENER, ON, N2P 0K7

https://krealtypros.com

Bring us an OFFER! and Move into your Brand New Home Now! The Liam "T" by Activa boasts 2003 sf and is located in the sought-out Brand New Doon South community Harvest Park. Minutes from Hwy 401, parks, nature walks, shopping, schools, transit and more. This home features 4 Bedrooms, upper level laundry, 2 1/2 [...]

- 4 heds
- 3 baths
- Single Family Residence
- Residentia
- Active
- 2003 sq ft

## **Building Details**

Building Area Total: 2003 sq ft Year Built Details: Completed / New

Security Features: Carbon Monoxide Detector, Smoke Detector Construction Materials: Brick, Vinyl Siding

Roof: Asphalt Shing

## New Construction Yes/ No: 1

**Parking Features:** Attached Garage, Asphalt, Built-In, Inside Entry

Covered Spaces: 1

Garage Spaces: 1

## **Amenities & Features**

Water Source: Municipal Sewer: Sewer (Municipal) Attached Garage Yes/ No: 1 Heating: Forced Air, Natural Gas, Heat Pump Architectural Style: Two Story Cooling: Energy Efficient, Other Interior Features: Air Exchanger Frontage Type: South