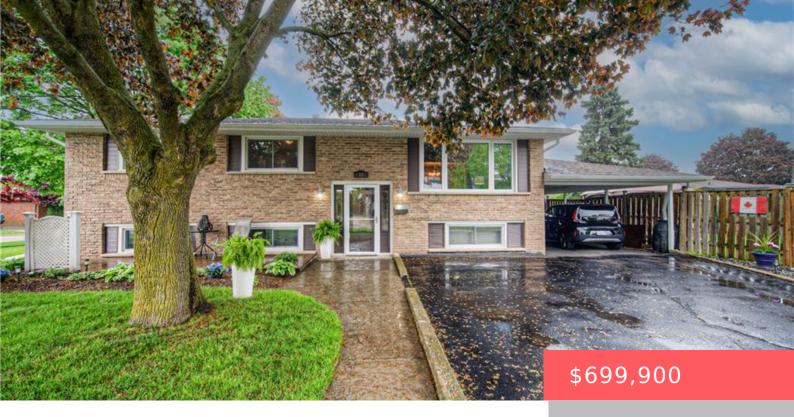

## 15 WESTBURY CRESCENT, CAMBRIDGE, ON N3C 3J5, CANADA

https://krealtypros.com

Welcome to 15 Westbury Crescent, where charm, comfort, and community come together in the heart of Hespeler Village. This raised bungalow is more than just a house, it's a place to build memories. Step inside the spacious main level where a generous living room invites you in with a large front window that allows for [...]

## **Building Details**

Building Area Total: 1189.43 sq ft Parking Features: Asphalt

**Construction Materials:** Brick Roof: Asphalt Shing

## **Amenities & Features**

Water Source: Municipal Patio & Porch Features: Deck, Patio, Porch

**Architectural Style:** Bungalow Raised Appliances: Water Heater, Water Softener, Dishwasher, Dryer, Refrigerator, Stove, Washer