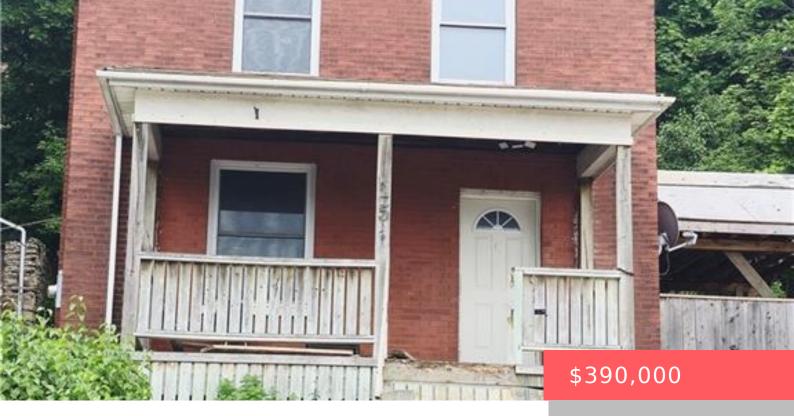

## 15 SHADE ST, CAMBRIDGE, ON N1R 4J6, CANADA

https://krealtypros.com

DEVELOPMENT OPPORTUNITY: This property located in the downtown core making it eligible for various Downtown Development and Revitalization (Core Areas) programs. Windows and doors updated in 2004, A/C and furnace in 2021. The property features 3 bedrooms, 4 piece bathroom and a walk-up attic, adding to its versatile layout. The property need extensive work however [...]

- 3 bed
  - 1 bath
  - Single Family Residence
  - Residentia
  - Active
- 1188 sq fi

## **Amenities & Features**

Water Source: Municipal Appliances: Water Heater Owned, Hot Water Tank Owned Cooling: Central Air Frontage Type: East

Construction Materials: Brick

## Architectural Style: Two Story

Sewer: Sewer (Municipal) Heating: Natural Gas