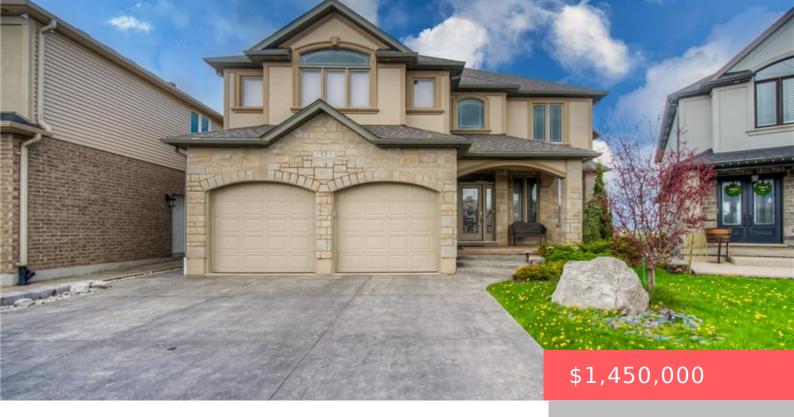

## 11 MCWILLIAMS CT, CAMBRIDGE, ON N1P 1C4, CANADA

https://krealtypros.com

LUXURY LIVING WITH UNFORGETTABLE VIEWS. Welcome to 15 McWilliams Court — a custom-crafted masterpiece nestled on a quiet court in one of Cambridge's most exclusive pockets. Backing onto Gouda Place Park with sweeping views over the city and green space. Offering over 3,900 sq. ft. of finished living space, this 4-bedroom, 3.5-bathroom stunner includes a [...]

## **Building Details**

**Building Area Total: 3929** sq ft **Parking Features:** Attached Garage, Concrete

View: Park/Greenbelt Covered Spaces: 2

Construction Materials: Brick, Stone, Stucco Garage Spaces: 2