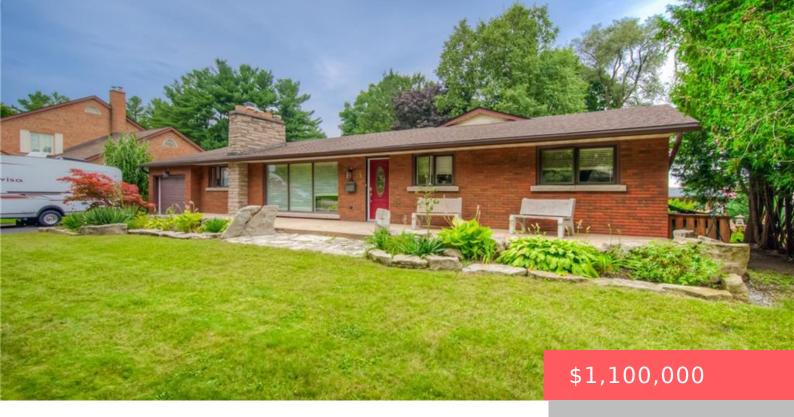

## 15 HAWTHORNE RD, CAMBRIDGE, ON N1S 3J8, CANADA

https://krealtypros.com

A very rare find in this sprawling Bungalow of 2,350sqft ground level With approximate 4,000 square feet of living space, situated on a huge90x145 foot lot on a quiet, low traffic street of prestigious homes. The newly stamped concrete front patio with quarry stone landscaping welcomes you to the ground floor entrance. Upon entry you [...]

- 5 beds
- 3 baths
- Single Family Residence
- Residential
- Active
- 2350 sq ft

## **Building Details**

**Covered Spaces:** 1 **Construction Materials:** Brick

**Garage Spaces:** 1 **Roof:** Asphalt Shing

## **Amenities & Features**

Water Source: Municipal-Metered Patio & Porch Features: Deck, Enclosed

**Architectural Style:** Bungalow **Appliances:** Water Heater Owned, Water Softener, Dryer,

Refrigerator, Stove, Washer

**Sewer:** Sewer (Municipal) **Window Features:** Skylight(s)

**Cooling:** Central Air **Attached Garage Yes/ No:** 1

Interior Features: Central Vacuum Heating: Forced Air, Natural Gas

Frontage Type: North Fireplace Features: Gas