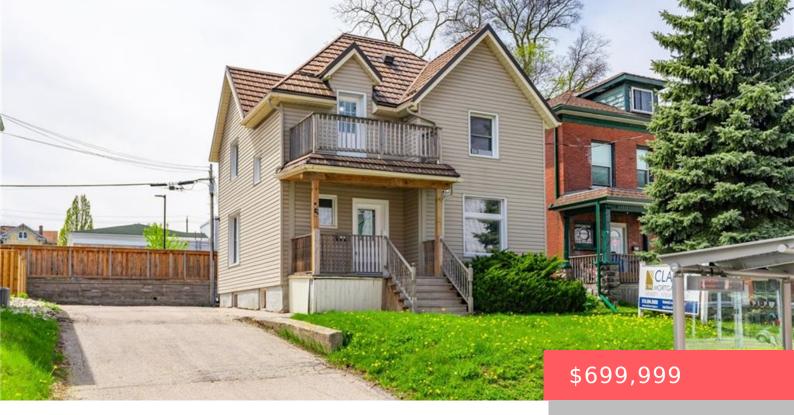

## **KITCHENER, ON, N2G 2P3**

https://krealtypros.com

Welcome to 15 Charles St East, a charming WORK/LIVE space filled with possibility. Located in the heart of downtown Kitchener, this property exudes character and sophistication, offering a unique opportunity for professionals seeking a distinguished workspace. This property includes a private parking area that fits up to 6 vehicles, outdoor balcony, full kitchenette, 3 piece [...]

- 2 hads
- 1 bath
- Single Family Residence
- Residential
- Active
- 1338 sq ft

## **Building Details**

**Building Area Total: 1338** sq ft **Construction Materials:** Vinyl Siding

Roof: Shingle