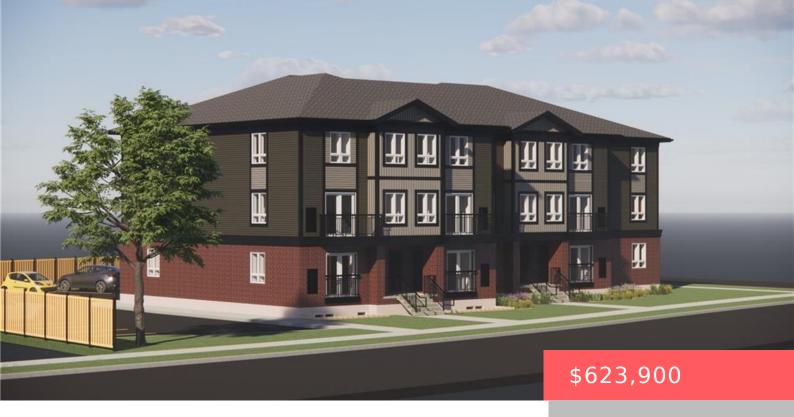

## KITCHENER, ON, N2M 2E2

https://krealtypros.com

Introducing Hazel Hills Condos, a new and vibrant stacked townhome community to be proudly built by A & F Greenfield Homes Ltd. There will be 20 two-bedroom units available in this exclusive collection, ranging from 965 to 1,118 sq. ft. The finish selections will blow you away, including 9 ft. ceiling on second level; designer [...]

- 2 beds
- 2 baths
- Row/Townhouse
- Residentia
- Active
- 1081 sq ft

## **Building Details**

Building Area Total: 1081 sq ft Parking Features: Asphalt, Assigned

Security Features: Carbon Monoxide Detector, Smoke Construction Materials: Vinyl Siding

Detector

Roof: Asphalt Shing

## **Amenities & Features**

Water Source: Municipal-Metered Patio & Porch Features: Open

Architectural Style: Stacked Townhouse Appliances: Water Heater, Built-in Microwave,

Dishwasher, Dryer, Refrigerator, Stove, Washer

Sewer: Sewer (Municipal) Exterior Features: Balcony

**Cooling:** Central Air **Interior Features:** Air Exchanger

**Heating:** Baseboard, Electric Forced Air **Frontage Type:** East