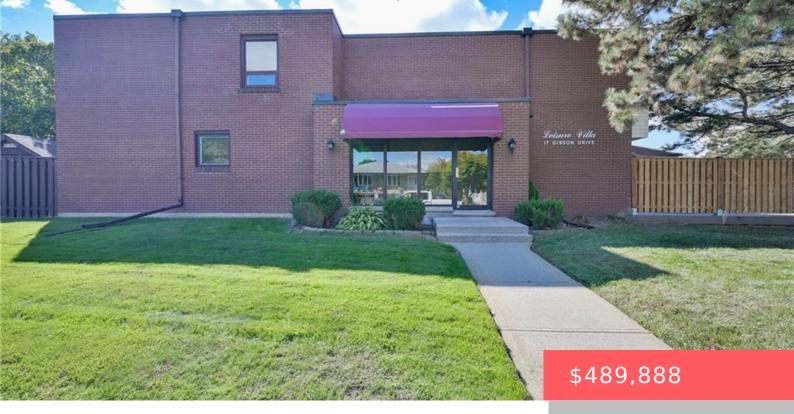

## KITCHENER, ON, N2B 2P3

https://krealtypros.com

Introducing 2-bedroom townhome condominium with a finished basement. This well maintained 2 bedrooms, 2 bath townhouse features over 1400 square feet of living space with a spacious main floor living room, dedicated dining area and plenty of kitchen space. Bonus feature on the main floor includes a newly renovated terrace perfect for BBQing, lounging and [...]

## **Building Details**

Building Area Total: 1265.02 sq ft Building Name: Leisure Villa Roof: Tar/Gravel Parking Features: Mutual/Shared Construction Materials: Brick, Vinyl Siding