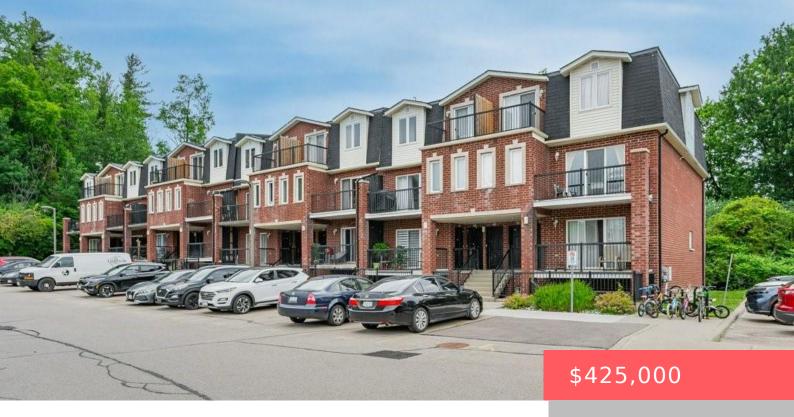

## 42 CEDARHILL CRESCENT, KITCHENER, ON N2E 2H4, CANADA

https://krealtypros.com

This bright and spacious, open-concept 2 bedroom plus den apartment offers the perfect blend of style, comfort, and functionality. With a thoughtfully designed layout, this almost 1,000 SF unit is ideal for professionals, small families, and anyone looking to enjoy low-maintenance living in a beautiful and conveniently-located Kitchener neighbourhood. Enter inside and be greeted by [...]

- 2 beds
- 1 bath
- Condo/Apt Unit
- Residential
- Active
- 996 sq ft

## **Building Details**

**Building Area Total: 996** sq ft **Construction Materials:** Brick, Vinyl Siding

Roof: Asphalt Shing