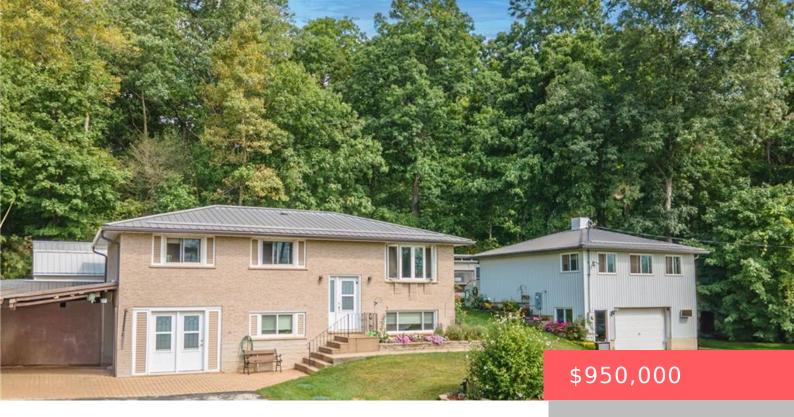

## CAMBRIDGE, ON, N1R 5S3

https://krealtypros.com

Welcome to 1480 Roseville Road. This cottage-style raised bungalow is brimming with vintage charm and ready for new owners. The 2-level detached garage and 2 separate driveways are ideal for a home business. The spacious second level of the garage has ample windows and primed for an office or studio space. Located on 1/3 of [...]

- 3 beds
- 2 baths
- Single Family Residence
- Residential
- Active
- 952 sq ft

## **Building Details**

View: Forest, Garden, Trees/Woods Covered Spaces: 2
Construction Materials: Brick Garage Spaces: 2

Roof: Metal

## **Amenities & Features**

Water Source: Well Patio & Porch Features: Deck,

Enclosed

Architectural Style: Bungalow Raised View Yes / No: 1

Appliances: Water Softener, Dishwasher, Dryer, Freezer, Sewer: Septic Tank