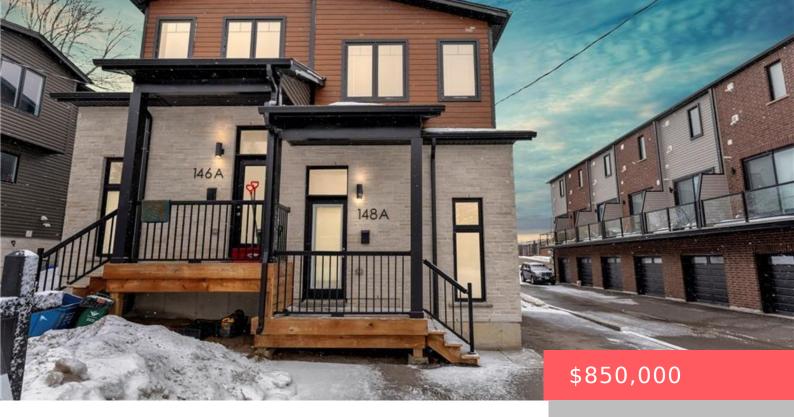

## 146 WEICHEL ST, KITCHENER, ON N2M 0C2, CANADA

https://krealtypros.com

Exceptional Legal Duplex in Victoria Hills! Welcome to this stunning duplex, offering modern finishes, a spacious layout, and an abundance of natural light in the family-friendly neighborhood of Victoria Hills, Kitchener. Unit A offers approximately 1,430 square feet of living space. Step inside to a bright and stylish kitchen featuring white countertops, a matching backsplash, [...]

- 4 beds
- 3 haths
- Duplex Up/Down
- Residential Income
- Active
- 1430 sq ft

## **Building Details**

**Number Of Units Total: 2** 

StoriesTotal: 2

**Security Features:** Carbon Monoxide

Detector(s)

Roof: Asphalt Shing

**Building Area Total: 2064** sq ft

Parking Features: Asphalt

Construction Materials: Brick, Stone, Vinyl

Siding