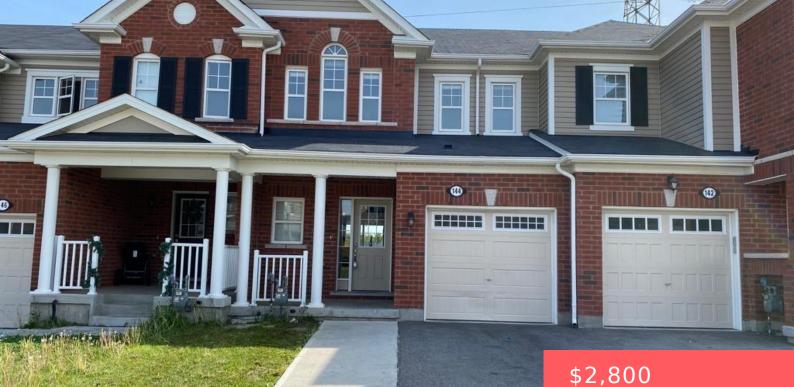

## **KITCHENER, ON, N2P 0G4**

https://krealtypros.com

Looking for a stunning, modern townhouse with all the bells and whistles? Look no further! This gorgeous2018 Mattamy-built Daylily model townhome is now available for lease. With a single car garage and a deep driveway, this 2-story home boasts an open concept layout with plenty of natural light flooding through the windows. The spacious 1444 [...]

## **Building Details**

Building Area Total: 1444 sq ftParking Features: Attached Garage, Garage Door Opener,<br/>GravelCovered Spaces: 1Construction Materials: Brick, Vinyl SidingGarage Spaces: 1Roof: Asphalt Shing