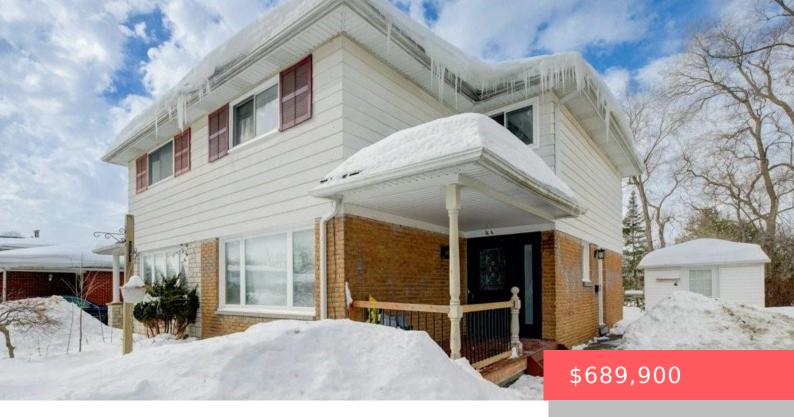

## 146 MOOREGATE CRESCENT, KITCHENER, ON N2M 2G1, CANADA

https://krealtypros.com

Discover this spacious semi-detached gem with four generous bedrooms and a versatile layout perfect for family living. The bright kitchen opens to a large deck and low-maintenance yard—ideal for relaxing or entertaining. Updates include a brand-new kitchen and two bathrooms (2025), fresh paint throughout, new light fixtures, and recent appliances. Plus, enjoy parking for 4+, [...]

- 4 beds
- 3 baths
- Single Family Residence
- Residential
- Active
- 1425.14 sq ft

**Building Details** 

Building Area Total: 1425.14 sq ft Construction Materials: Aluminum Siding, Brick

Roof: Asphalt Shing