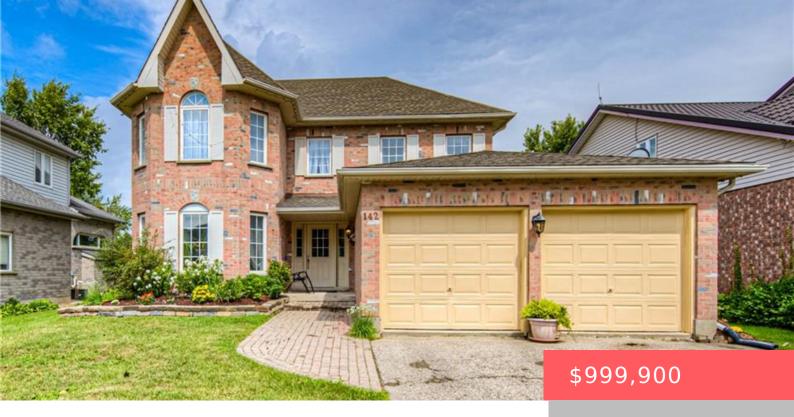

## 142 WESTFOREST TRAIL, KITCHENER, ON N2N 3B2, CANADA

https://krealtypros.com

Welcome to 142 Westforest Trail! Gorgeous 4 plus 1 bedrooms 3 1/2 baths family home located in desirable Beechwood Forest. Original home owner. The main floor features living/dining room, family room with large windows, lots of natural lights. Large kitchen features upgraded quartz countertop. Dinette with sliders to over-sided backyard deck. Main floor [...]

## **Building Details**

Building Area Total: 3316 sq ft Parking Features: Attached Garage, Garage Door Opener

**Covered Spaces:** 2 **Construction Materials:** Brick, Vinyl Siding

**Garage Spaces:** 2 **Roof:** Asphalt Shing

## **Amenities & Features**

Water Source: Municipal-Metered Architectural Style: Two Story

**Appliances:** Dishwasher, Dryer, Range Hood, Refrigerator, **Sewer:** Sewer (Municipal)

Stove, Washer

Cooling: Central Air Attached Garage Yes/ No: 1