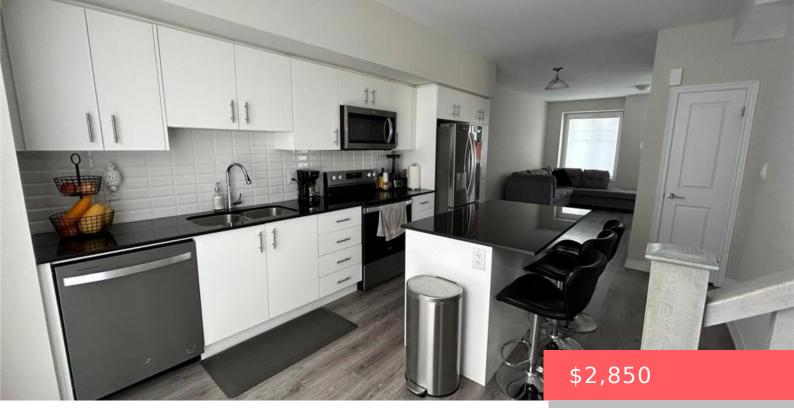

CAMBRIDGE, ON, N1R 0C6 https://krealtypros.com

Charming 3-Bedroom Townhouse for Lease in Vibrant Cambridge! Discover your new home at 10 Birmingham Dr. Unit 143! This beautifully newly built townhouse is ideally situated just minutes from the 401 and only 4 minutes from the bustling Cambridge Centre. Enjoy a easily accessible balcony, a convenient one-car garage, and in-unit laundry for your ease [...]

- 3 beds
- 2 baths
- Row/Townhouse
- Residential Lease
- Active
- 1500 sq ft

## **Building Details**

Building Area Total: 1500 sq ft Parking Features: Attached Garage Covered Spaces: 1 Garage Spaces: 1

Year Built Details: Town Records Security Features: Smoke Detector(s) Construction Materials: Brick Roof: Shingle

## **Amenities & Features**

| Water Source: Municipal                                                   | Architectural Style: 3 Storey    |
|---------------------------------------------------------------------------|----------------------------------|
| <b>Appliances:</b> Dishwasher, Range Hood, Refrigerator, Stove,<br>Washer | Sewer: Sewer (Municipal)         |
| Cooling: Central Air                                                      | Attached Garage Yes/ No: $1$     |
| Interior Features: None                                                   | Heating: Forced Air, Natural Gas |
| Furnished: Unfurnished                                                    | Frontage Type: East              |