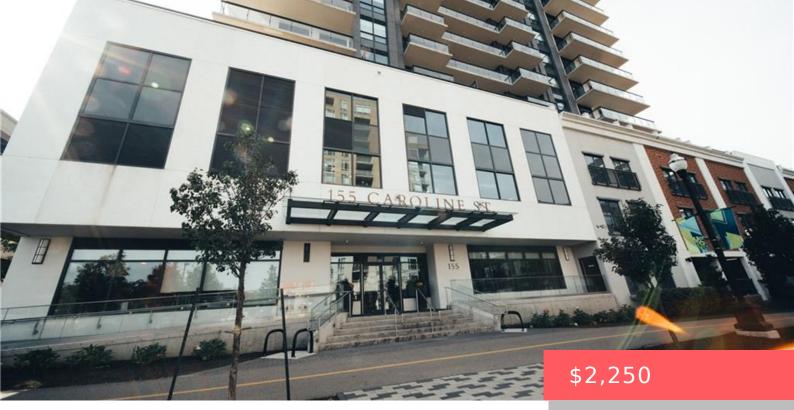

WATERLOO, ON, N2L 0J8 https://krealtypros.com

Welcome to 1404-155 Caroline St Private Residences. This unit features one bedroom plus den, one bathroom and one underground parking spot and a storage locker. The kitchen has ample cabinets and stainless appliances, granite counters and a breakfast island. The kitchen/living room is open concept, providing a great space for entertaining. The den is a [...]

## **Building Details**

Building Area Total: 671 sq ftParking Features: ExclusiveView: DowntownBuilding Name: Caroline Street Private ResidencesCovered Spaces: 1Construction Materials: Brick, BlockGarage Spaces: 1Roof: Tar/Gravel