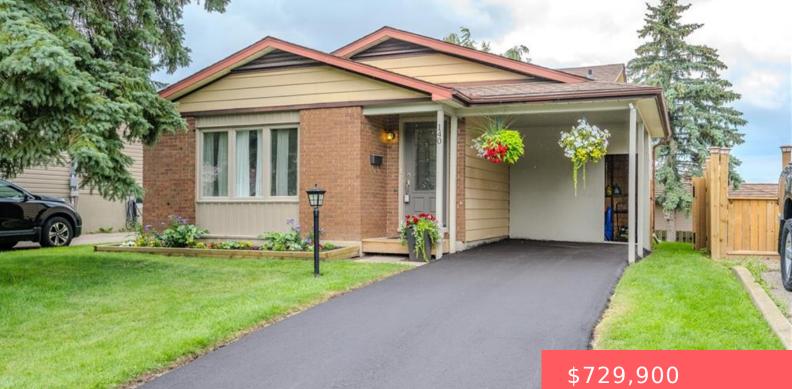

## **KITCHENER, ON, N2N 1N7**

https://krealtypros.com

Well-maintained 4 level backsplit in move in condition. The spacious lower level includes a rec room with fireplace, and walkout sliding doors to the fenced backyard. Located in the desirable Forest Heights with proximity to all amenities, schools, transit, recreation and shopping.

- 3 beas
- 2 baths
- Single Family Residence
- Residentia
- Active
- 1585.33 sq ft

## **Building Details**

**Building Area Total: 1585.33** sq ft **Construction Materials:** Aluminum Siding