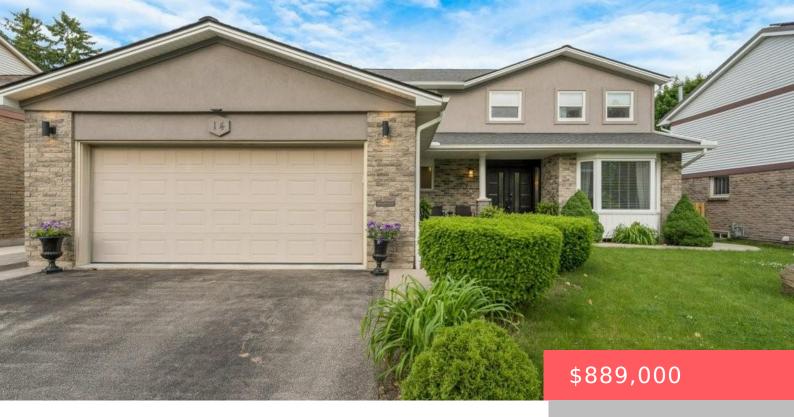

## 14 PATHFINDER CRESCENT, KITCHENER, ON N2P 1S6, CANADA

https://krealtypros.com

Your search ends here! This stunning 2-storey home in Kitchener's desirable Doon area offers modern updates and fantastic features. Enjoy cooking in the 2021 renovated kitchen, boasting ample cabinetry, beautiful marble countertops, new flooring, and direct backyard access via a brand-new sliding door. The main floor offers a bright and inviting atmosphere with new pot [...]

## **Building Details**

**Covered Spaces:** 2 **Construction Materials:** Brick, Stucco, Vinyl Siding

**Garage Spaces:** 2 **Roof:** Asphalt Shing