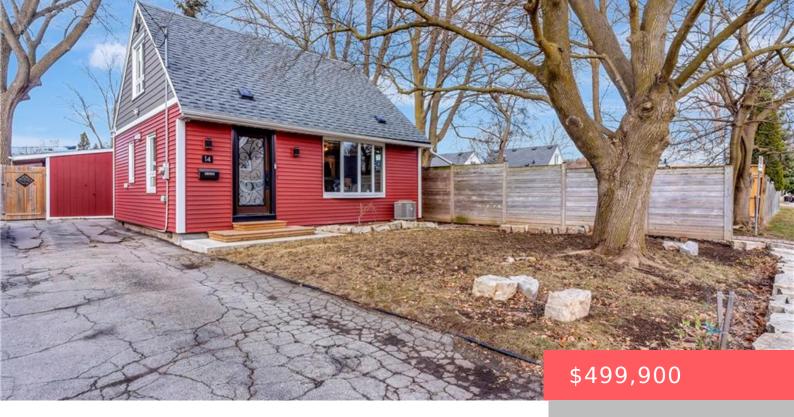

## 14 GORE RD, CAMBRIDGE, ON N1R 1R7, CANADA

https://krealtypros.com

Bright. Fresh. Modern. Don't miss this charming 1.5 story home located on a spacious lot in an established neighborhood. This home has been lovingly maintained with lots of updates and is move in ready! As you step through the front door, you will be amazed at the abundance of natural light! The kitchen is functional [...]

- 2 beds
- 1 bath
- Single Family Residence
- Residential
- Active
- 1048 sq ft

## **Building Details**

**Building Area Total: 1048** sq ft **Parking Features:** Asphalt

Construction Materials: Vinyl Siding Roof: Asphalt Shing

## **Amenities & Features**

Water Source: Municipal Patio & Porch Features: Patio

**Architectural Style:** 1.5 Storey **Appliances:** Water Heater Owned, Water Softener,

Dishwasher, Refrigerator, Stove

Sewer: Sewer (Municipal) Window Features: Window Coverings