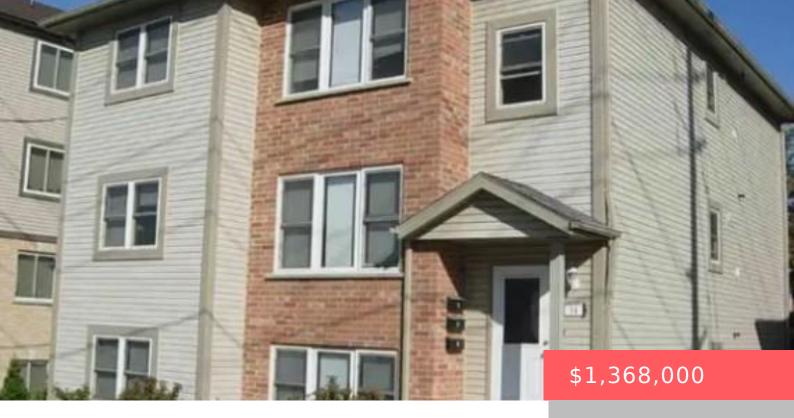

## WATERLOO, ON, N2L 3K3

https://krealtypros.com

Purpose built triplex, 3 – 4 bedroom units, each unit has it's own forced air gas furnace, central air, hot water heater, in-suite laundry, 2 baths, separate gas and hydro meters. Ideally located between both WLU and U of W. Well maintained, parking for 5.

- 12 heds
- 6 baths
- Multi-3 Unit
- Residential Income
- Active
- 2064 sq ft

## **Building Details**

**Number Of Units Total: 3 Building Area Total: 2064** sq ft

**StoriesTotal:** 3 **Construction Materials:** Vinyl Siding

Roof: Asphalt Shing