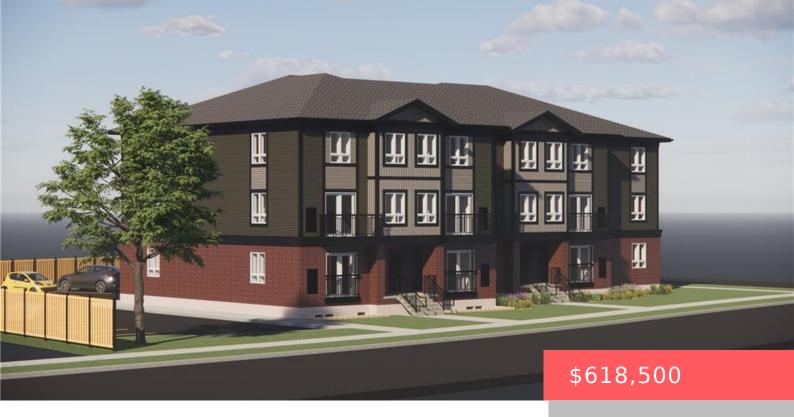

## KITCHENER, ON, N2M 2E2

https://krealtypros.com

Introducing Hazel Hills Condos, a new and vibrant stacked townhome community to be proudly built by A & F Greenfield Homes Ltd. There will be 20 two-bedroom units available in this exclusive collection, ranging from 965 to 1,118 sq. ft. The finish selections will blow you away, including 9 ft. ceiling on second level; designer [...]

- 2 beds
- 2 baths
- Row/Townhouse
- Residential
- Active
- 1072 sq ft

## **Building Details**

Building Area Total: 1072 sq ft Parking Features: Asphalt, Assigned

Security Features: Carbon Monoxide Detector, Smoke Construction Materials: Vinyl Siding

Detector

Roof: Asphalt Shing

## **Amenities & Features**

Water Source: Municipal-Metered Patio & Porch Features: Open

Architectural Style: Stacked Townhouse Appliances: Water Heater, Built-in Microwave,

Dishwasher, Dryer, Refrigerator, Stove, Washer