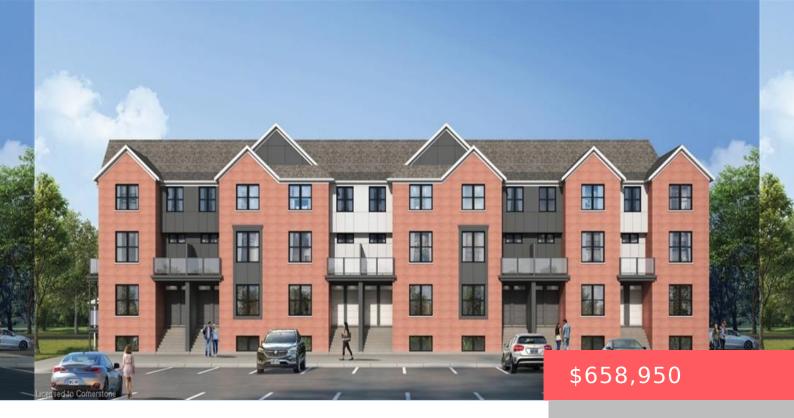

## 37 MILL ST, KITCHENER, ON N2G 2Y2, CANADA

https://krealtypros.com

VIVA-THE BRIGHTEST ADDITION TO DOWNTOWN KITCHENER. In this exclusive community located on Mill Street near downtown Kitchener, life at Viva offers residents the perfect blend of nature, neighbourhood & nightlife. Step outside your doors at Viva and hit the Iron Horse Trail. Walk, run, bike, and stroll through connections to parks and open spaces, on [...]

- 2 heds
- 2 baths
- Row/Townhouse
- Residential
- Active
- 1146 sq ft

## **Building Details**

Building Area Total: 1146 sq ft Parking Features: Asphalt, Assigned

Construction Materials: Brick, Vinyl Siding Roof: Asphalt Shing

## **Amenities & Features**

Water Source: Municipal Patio & Porch Features: Open

Architectural Style: Stacked Townhouse Appliances: Built-in Microwave, Dishwasher, Dryer,

Refrigerator, Stove, Washer

Sewer: Sewer (Municipal) Exterior Features: Balcony