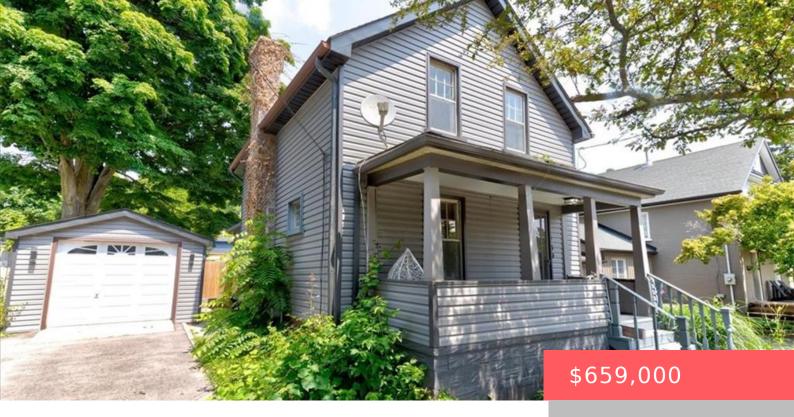

## CAMBRIDGE, ON, N3C 1E1

https://krealtypros.com

Great opportunity for first time buyers, families, or investors looking to get into the Cambridge detached housing market!

Located in the fantastic Hespeler neighbourhood is this 3 bed 1 bath house with a detached garage sitting on a large lot. With many features already updated, like the kitchen and 4pc bath, the rest of the [...]

- 3 beds
- 1 bath
- Single Family Residence
- Residential
- Active
- 1020.34 sq ft

## **Building Details**

**Covered Spaces:** 1 **Construction Materials:** Other

**Garage Spaces:** 1 **Roof:** Asphalt Shing

## **Amenities & Features**

Water Source: Municipal Architectural Style: 1.5 Storey

**Appliances:** Water Heater, Dishwasher, Refrigerator, Stove **Sewer:** Sewer (Municipal)

**Exterior Features:** Privacy, Private Entrance **Cooling:** Central Air

**Heating:** Forced Air, Natural Gas **Frontage Type:** North