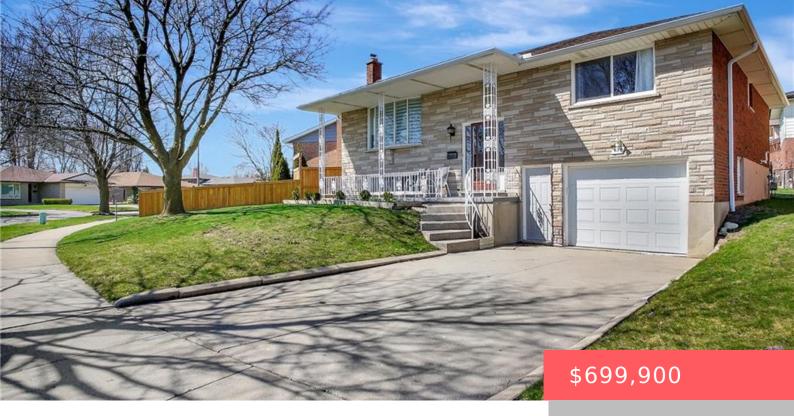

## 137 WIMBLETON CRESCENT, KITCHENER, ON N2B 3K4, CANADA

https://krealtypros.com

OVER 2400 sq ft of living space. Property on a Quiet Street in Kitchener! All brick and stone charming raised bungalow is the ideal home for a growing family! Offering a spacious layout that is finished top to bottom, this property features 3 bedrooms with an option for 4th bedroom in the lower level, two [...]

- 3 hads
- 2 baths
- Single Family Residence
- Residentia
- Active
- 1396 sq ft

## **Building Details**

**Covered Spaces:** 1 **Construction Materials:** Brick, Stone

**Garage Spaces:** 1 **Roof:** Asphalt Shing

## **Amenities & Features**

**Fencing:** Fence - Partial

Water Source: Municipal Architectural Style: Bungalow Raised

**Appliances:** Water Softener, Dishwasher, Dryer, **Sewer:** Sewer (Municipal) Refrigerator, Stove, Washer