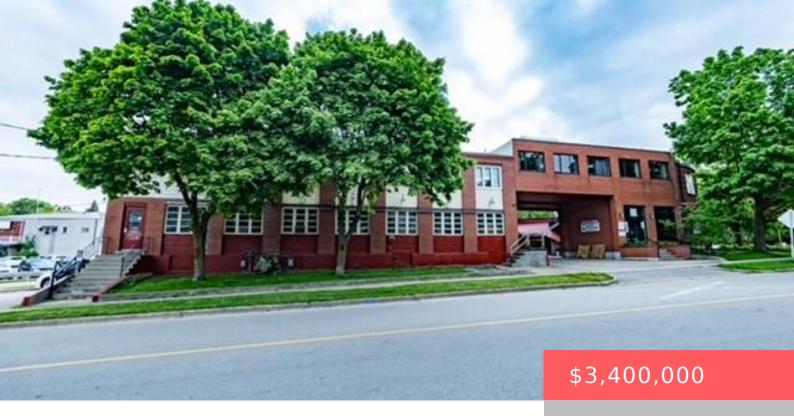

## 136 MOORE AVE S, WATERLOO, ON N2J 1X4, CANADA

https://krealtypros.com

Welcome to 136 Moore Avenue South—a rare and versatile mixed-use property perfectly positioned just minutes from Uptown Waterloo with RMU-20 zoning. Occupying approximately 0.26 acres, this property offers an exceptional blend of fully leased office space, two stable residential units, and a well-established, owner-operated self-storage business. With consistent income streams and long-term residential tenants, this [...]

## **Building Details**

**Building Area Total: 19346** sq ft **StoriesTotal:** 2