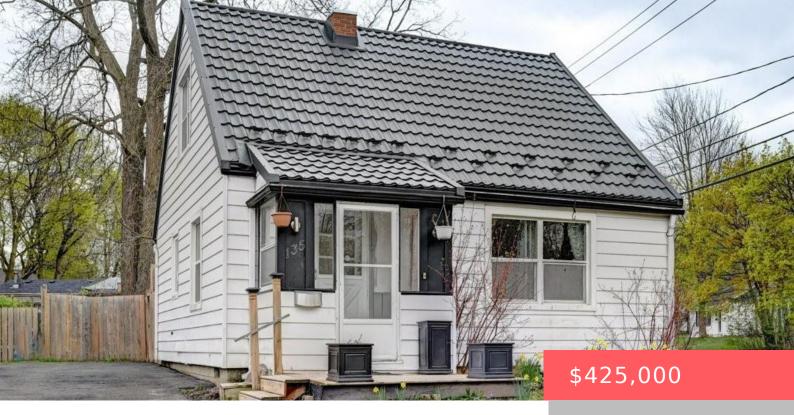

## 135 GLEN RD, KITCHENER, ON N2M 3G1, CANADA

https://krealtypros.com

Wonderful Detached starter home is waiting for a personal touch! This great little home on an impressive corner lot in the heart of St. Mary's Heritage District is the perfect condo alternative or first home. The home is searching for someone to give it some love and TLC. Great investment opportunity for a renovation project [...]

- 2 beds
  - 1 bath
  - Single Family Residence
  - Residentia
  - Active
  - 911 sq f

## **Building Details**

**Building Area Total: 911** sq ft **Construction Materials:** Vinyl Siding Parking Features: Mutual/Shared Roof: Metal

## **Amenities & Features**

Water Source: Municipal Architectural Style: 1.5 Storey Sewer: Sewer (Municipal) Cooling: None Heating: Forced Air, Natural Gas Patio & Porch Features: Deck Appliances: Dryer, Refrigerator, Stove, Washer Window Features: Window Coverings Interior Features: None Frontage Type: South