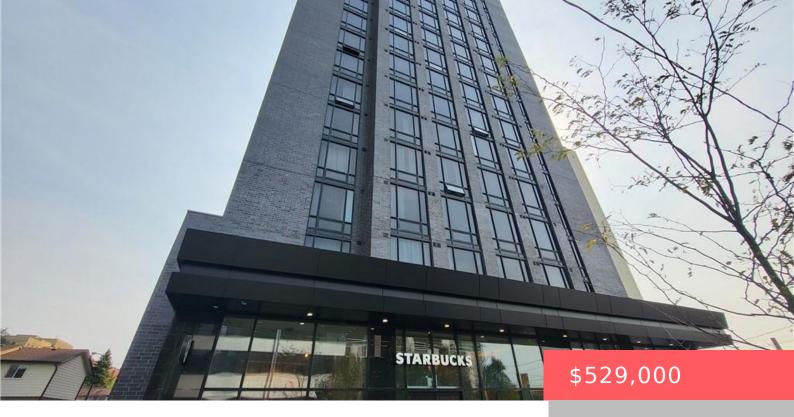

## WATERLOO, ON, N2L 3L2

https://krealtypros.com

VACANT SUITE! This luxurious 2 bedroom with 12-foot ceilings is fully furnished including 2 televisions. Located at the back of the complex with only one suite next door. #135 even has a walkout to the patio. The well-equipped kitchen features lots of cupboard space, stone counters, ceramic backsplash and stainless appliances. Laundry couldn't be more [...]

- 2 beds
- 1 bath
- Condo/Apt Unit
- Residential
- Active
- 660 sq ft

\_\_\_\_

Roof: Membrane

New

**Building Details** 

**Building Area Total: 660** sq ft **New Construction Yes/ No:** 1

**Year Built Details:** Completed / **Security Features:** Smoke Detector, Concierge/Security