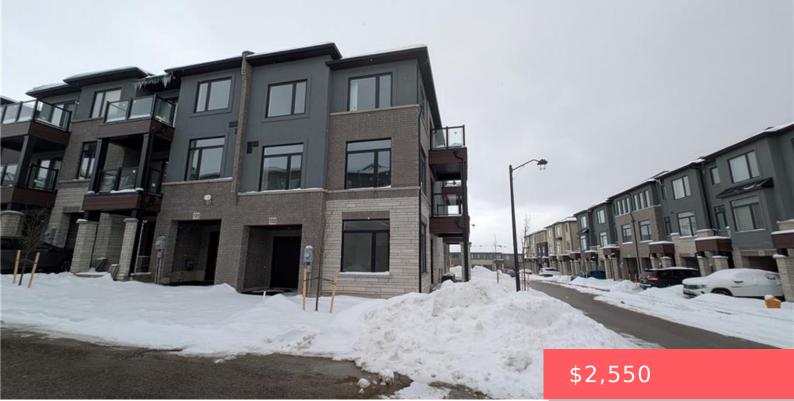

## 245 EQUESTRIAN WAY, CAMBRIDGE, ON N3E 0E8, CANADA

https://krealtypros.com

New Built Corner Townhouse 3 Bed 2 Bath 1610 SQ FT for Lease in Preston Neighborhood of Cambridge. Modern & Spacious Layout with open concept dining, kitchen and great room, new stainless appliances, large windows around the townhouse ensure plenty of sunlight, laundry on 2nd floor, library on Ground Floor, Full Parking in Garage. Energy [...]

- - 2 baths
- Row/Townhouse
- Residential Lease
- Active
- 1610 sq ft

## **Building Details**

Building Area Total: 1610 sq ftNew Construction Yes/ No: 1Year Built Details: Completed / NewParking Features: Attached GarageCovered Spaces: 1Construction Materials: Brick Veneer, Vinyl SidingGarage Spaces: 1Features: Attached Garage