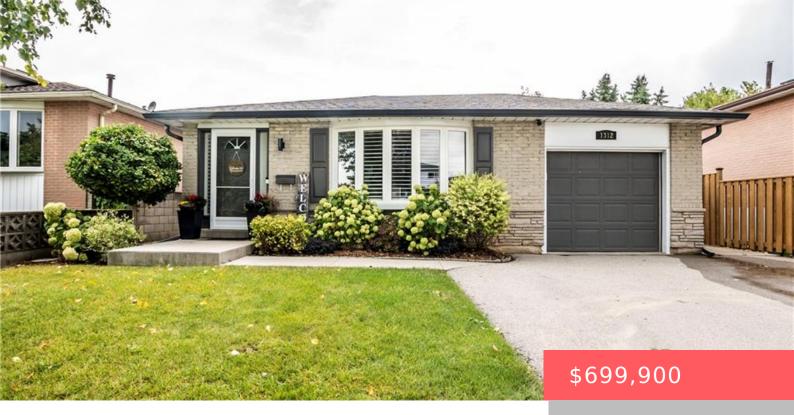

## 1312 MICHAEL CRESCENT, CAMBRIDGE, ON N3H 2P8, CANADA

https://krealtypros.com

STOP THE CAR!! This gorgeous, jaw dropping 3 bed 2 bath 3 level back-split home is an absolute show stopper inside & out, & pride of ownership is evident! Located on a quiet crescent across from beautiful Brent Park, this charming home has great curb appeal w/dbl. wide asphalt drive (4 cars) w/single garage (2014) [...]

## **Building Details**

Building Area Total: 1663 sq ft

View: Park/Greenbelt

Parking Features: Attached Garage, Asphalt

Covered Spaces: 1

 $\label{eq:construction} \textbf{Materials:} \ \textbf{Aluminum Siding, Brick} \ \textbf{Garage Spaces:} \ 1$ 