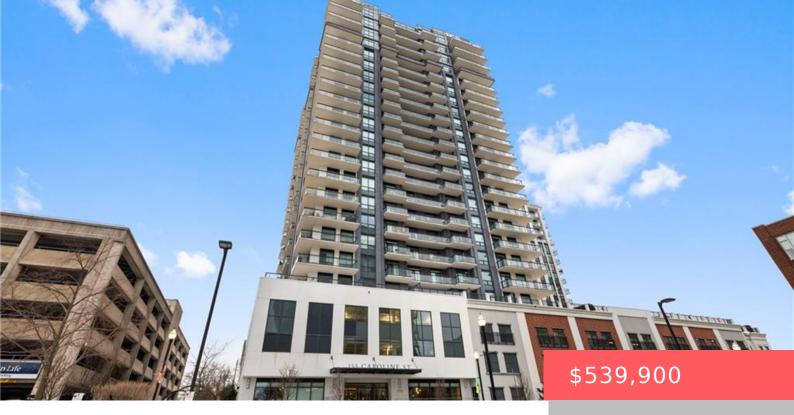

## 155 CAROLINE ST S, WATERLOO, ON N2L 0J8, CANADA

https://krealtypros.com

Welcome to Caroline Street Private Residences. This sought-after building features spacious, thoughtfully designed floor plans.

Beautiful 1 bed 1 bath condo with parking & oversized balcony, 2 walk-outs from living room & bedroom to enjoy outdoor living.

Wide-plank flooring throughout, high ceilings, floor to ceiling windows engulf this suite with loads of natural light. Modern [...]

- 1 hed
- 1 bath
- Condo/Apt Unit
- Residential
- Active
- 629 sq ft

## **Building Details**

**Building Area Total: 629** sq ft

**Security Features:** Concierge/Security

Guard

**Covered Spaces:** 1

**Garage Spaces:** 1

Parking Features: Attached Garage, Garage Door

Opener, Exclusive

**Building Name:** Caroline Street Private

Residences

**Construction Materials:** Brick, Concrete, Stucco

Roof: Tar/Gravel