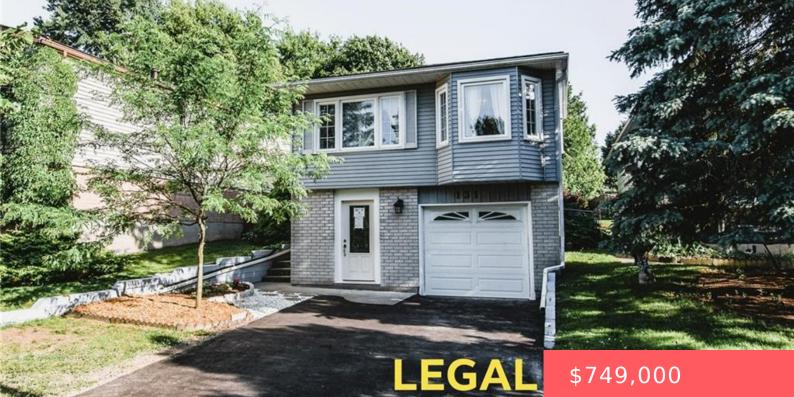

## 131 HERRON PL, WATERLOO, ON N2T 1H2, CANADA

https://krealtypros.com

ATTENTION!!! LOOKING FOR THE RIGHT INVESTMENT, YOUR PLACE WITH A MORTGAGE HELPER OR WANT SPACE TO LIVE WITH EXTENDEDFAMILY, THIS PROPERTY HAS IT ALL. WELCOME TO 131 HERRON PLACE, WATERLOO. THIS DETACHED LEGAL DUPLEX PROPERTY COMES WITHMORE THAN 2,400 SQFT LIVING SPACE, CONSISTING OF 4 BEDROOMS, 2 FULL BATHROOMS, WALK-OUT LOWER UNIT, 3+1 PARKING SPACE,WELL [...]

## **Building Details**

Building Area Total: 1739.85 sq ft

**Parking Features:** Attached Garage, Garage Door Opener, Asphalt, Other

Covered Spaces: 1

Garage Spaces: 1

StoriesTotal: 2

Security Features: Smoke Detector

**Construction Materials:** Aluminum Siding, Brick

Roof: Asphalt Shing

## **Amenities & Features**

Water Source: Municipal Sewer: Sewer (Municipal) Attached Garage Yes/ No: 1 Frontage Type: North Appliances: Water Softener, Freezer Cooling: Central Air Heating: Forced Air, Natural Gas