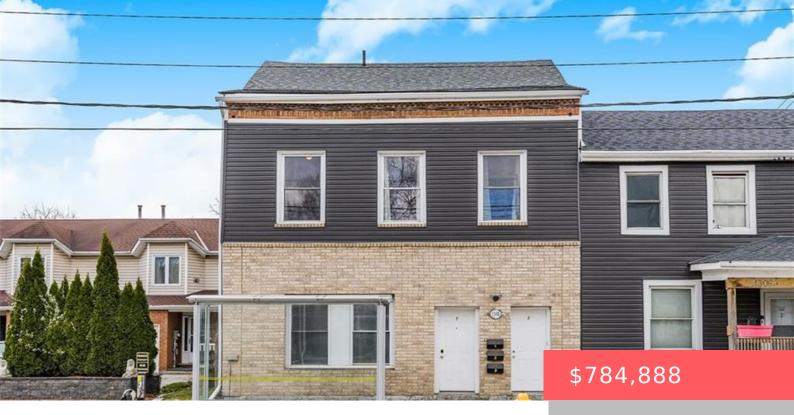

## 1322 WATERLOO REGIONAL RD 8, CAMBRIDGE, ON N3H 3R1, CANADA

https://krealtypros.com

An exceptional and prime investment opportunity not to be missed! Welcome to this fabulous legal triplex located in the heart of Cambridge offering convenience and a great value. Whether you're looking to build your portfolio or live the owner/investor dream, this property checks all the boxes. Two units are vacant! This property features three separate [...]

## **Building Details**

Entrance

Building Area Total: 2200 sq ft Parking Features: Exclusive, Assigned, Right-of-

Way

Construction Materials: Brick, Vinyl Siding Roof: Shingle

## **Amenities & Features**

Water Source: Municipal Architectural Style: Two Story

**Appliances:** Dryer, Washer **Sewer:** Sewer (Municipal)

**Exterior Features:** Balcony, Private **Waterfront Features:** River/Stream