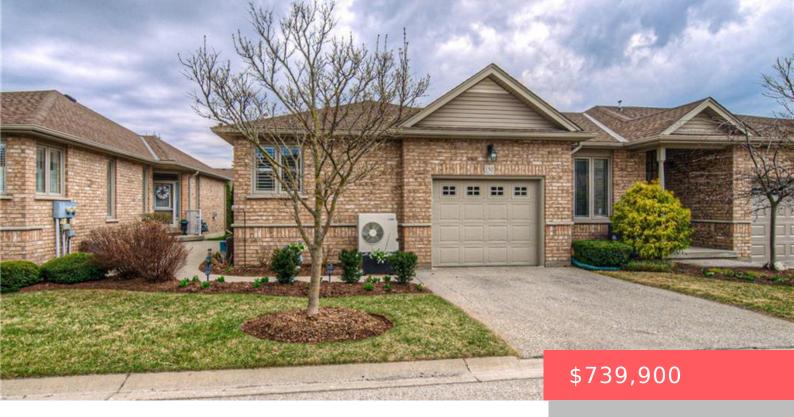

## 20 ISHERWOOD AVE, CAMBRIDGE, ON N1R 8P9, CANADA

https://krealtypros.com

Welcome to this bright and spacious Cedar Model end unit bungalow condo, located in the desirable Woodland Ridge adult lifestyle community in North Galt. Built in 2008 and recently updated, this carpet-free home offers modern finishes, low-maintenance living, and an unbeatable location just off Highway 24 and only 10 minutes to Highway 401. Step inside [...]

## **Building Details**

Building Area Total: 1214 sq ft Parking Features: Attached Garage, Exclusive

Security Features: None Covered Spaces: 1

Construction Materials: Brick Garage Spaces: 1

Roof: Asphalt Shing

## **Amenities & Features**

Water Source: Municipal Patio & Porch Features: Deck

**Architectural Style:** Bungalow **Appliances:** Dishwasher, Dryer, Microwave,

Refrigerator, Stove, Washer

Sewer: Sewer (Municipal) Exterior Features: Landscaped, Private