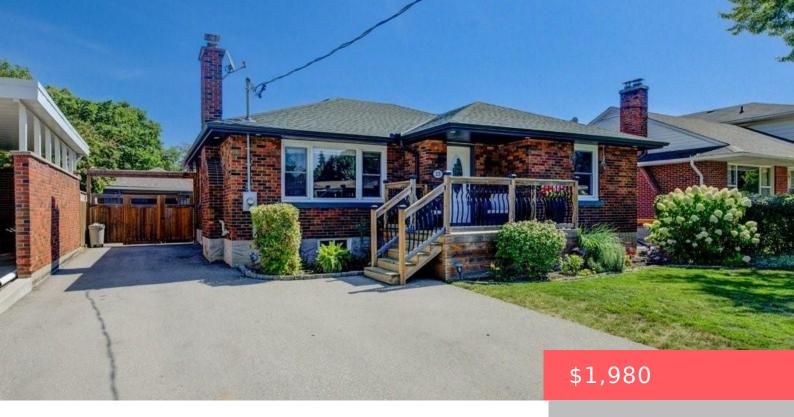

## 13 LOWELL ST S, CAMBRIDGE, ON N1R 5C8, CANADA

https://krealtypros.com

\$1980.00 All Inclusive – Available Immediately! Sought after East Galt location for this basement bungalow apartment. Two bedrooms, one bathroom. Insuite laundry. One parking spot. Rent is inclusive and includes internet, heat, hydro and water.

- 2 beds
- 1 bath
- Single Family Residence
- Residential Lease
- Active
- 1168 sq ft

## **Building Details**

**Covered Spaces:** 1 **Construction Materials:** Brick

**Garage Spaces:** 1 **Roof:** Asphalt Shing