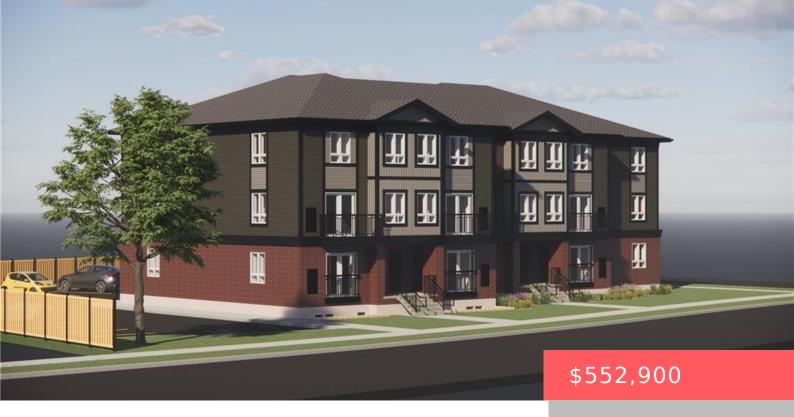

## KITCHENER, ON, N2M 2E2

https://krealtypros.com

Introducing Hazel Hills Condos, a new and vibrant stacked townhome community to be proudly built by A & F Greenfield Homes Ltd. There will be 20 two-bedroom units available in this exclusive collection, ranging from 965 to 1,118 sq. ft. The finish selections will blow you away, including 9 ft. ceilings on both levels; designer [...]

- 2 beds
- 2 baths
- Row/Townhouse
- Residential
- Active
- 522 sq ft

**Building Details** 

**Building Area Total: 965** sq ft **Parking Features:** Asphalt,

Assigned

Security Features: Carbon Monoxide Detector, Smoke Construction Materials: Vinyl

## **Amenities & Features**

Water Source: Municipal-Metered Patio & Porch Features: Juliette

Architectural Style: Stacked Townhouse Appliances: Water Heater, Built-in Microwave,

Dishwasher, Dryer, Refrigerator, Stove, Washer