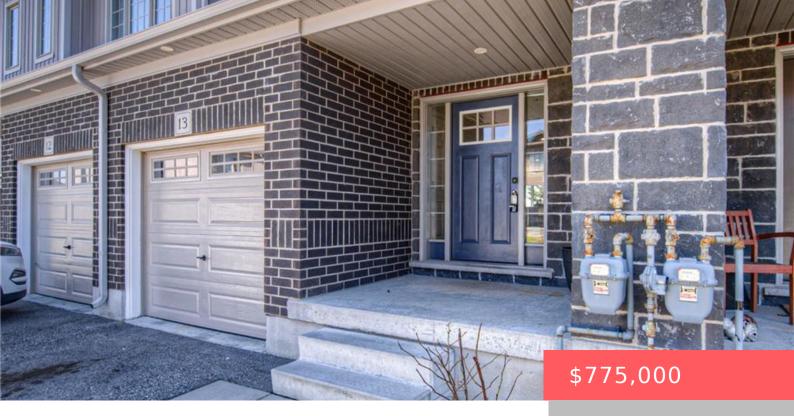

## 135 HARDCASTLE DR #14, CAMBRIDGE, ON N1S 0B6, CANADA

https://krealtypros.com

Welcome to 135 Hardcastle Drive, Unit 13! This better-than-new, freehold townhouse offers over 2,000 sq ft of stylish living space. Enjoy brand new flooring throughout (no carpet!) and freshly painted walls, making this home truly move-in ready. Upstairs features a spacious primary bedroom with en suite, plus two additional bedrooms, one with cheater ensuite access. [...]

- 3 beds
- 3 baths
- Row/Townhouse
- Residentia
- Active
- 1712 sq ft

## **Building Details**

**Building Area Total: 2481** sq ft

 $\ \ \, \textbf{Covered Spaces:} \ 1 \\$ 

**Garage Spaces:** 1

Parking Features: Attached Garage

**Construction Materials:** Aluminum Siding

**Roof:** Asphalt Shing