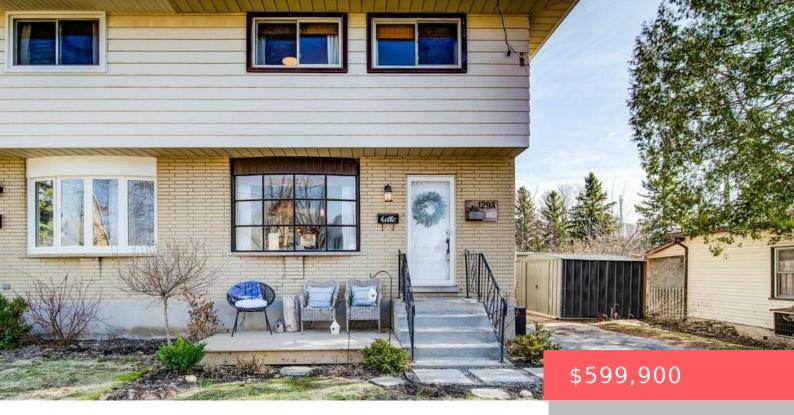

## 129 GRAHAM ST, WATERLOO, ON N2J 1A2, CANADA

https://krealtypros.com

Charming 3 Bed/2 Bath Semi-Detached Home Nestled in the serene Mary Allen neighborhood! This freehold gem offers a perfect blend of style and practicality boasting a welcoming main floor layout layout with attractive gas fireplace. The home has an intelligent design approach with side entry ideal for in-law suite potential . Set on a large [...]

## **Building Details**

Building Area Total: 1088 sq ft Construction Materials: Aluminum Siding, Brick

Roof: Asphalt Shing

## **Amenities & Features**

Water Source: Municipal Patio & Porch Features: Deck

**Architectural Style:** Two Story **Appliances:** Water Softener, Built-in Microwave,

Dishwasher, Dryer, Refrigerator, Stove, Washer