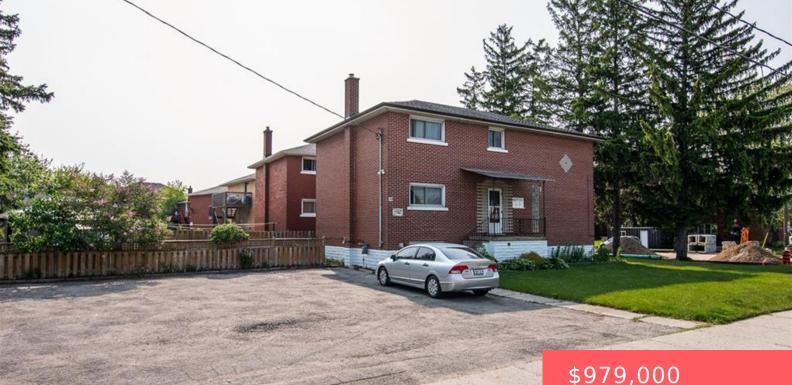

## 129 RIVER RD E, KITCHENER, ON N2B 2G7, **CANADA**

https://krealtypros.com

Solid brick a purpose-built triplex situated in the heart of Rosemount, a great investment opportunity offering tremendous income potential! This spacious property features a wide corner lot, perfect for future expansion with the possibility of adding accessory units to maximize your return on investment. Two 2 bedroom units are generously sized with brand new balconies, large [...]

- \$979,000

## **Building Details**

Number Of Units Total: 3

StoriesTotal: 2

**Security Features:** Carbon Monoxide Detector, Smoke Detector

Roof: Asphalt Shing

Building Area Total: 2962 sq ft Parking Features: Asphalt Construction Materials: Brick