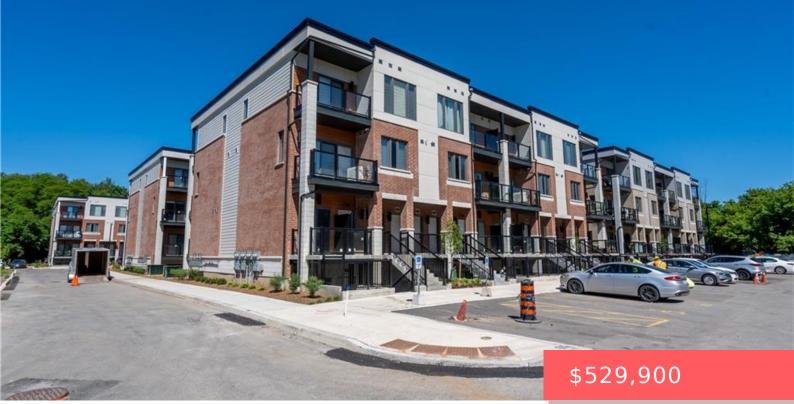

## 25 ISHERWOOD AVE, CAMBRIDGE, ON N1R 0E2, CANADA

https://krealtypros.com

Welcome home! A fantastic 2 bedroom, 2 full bath layout located close to shopping, transit and highway access awaits! This one level condominium was built by award winning local Builder-Activa ! It features 2 really good sized bedrooms, one with ensuite privilege. There is a utility room and also an area you can use for [...]

- 2 baths
- Row/Townhouse
- Residentia
- Active
- 1068 sq ft

## **Building Details**

Building Area Total: 1068 sq ftYear Built Details: Completed / NewRoof: Asphalt Shing

New Construction Yes/ No: 1 Construction Materials: Brick

## **Amenities & Features**

| Water Source: Municipal                | Patio & Porch Features: Open                                                                         |
|----------------------------------------|------------------------------------------------------------------------------------------------------|
| Architectural Style: Stacked Townhouse | <b>Appliances:</b> Instant Hot Water, Water Softener, Dishwasher, Dryer, Refrigerator, Stove, Washer |
| Sewer: Sewer (Municipal)               | Cooling: Central Air                                                                                 |
| Interior Features: None                | Heating: Forced Air, Natural Gas                                                                     |
| Frontage Type: East                    |                                                                                                      |