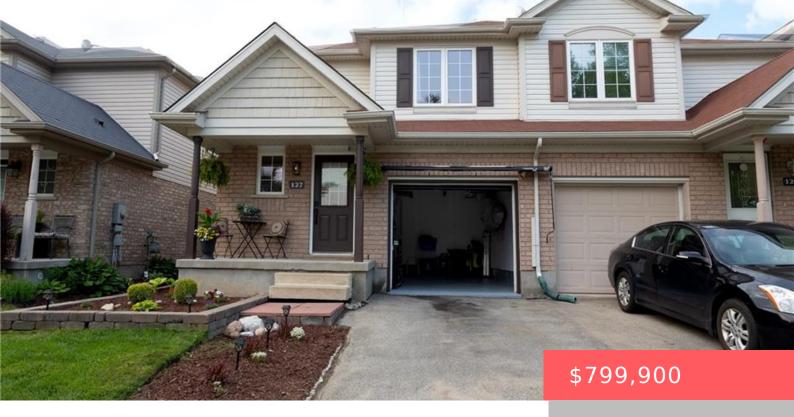

## MORRISON ROAD - SWP, 127 SIMS ESTATE DR, KITCHENER, ON N2A, CANADA

https://krealtypros.com

Welcome to this beautiful well maintained semi-detached gem in one of Kitchener's preferred locations. Directly opposite Chicopee Ski Resort, this radiant home offers over 1850 Sq.ft of refined living space. It radiates pride of ownership presenting an ideal blend of comfort and style. Upon entry you'll be greeted by a convenient powder room, ceramic flooring [...]

- 3 beds
- 2 baths
- Single Family Residence
- Residential
- Active
- 1239 sq ft

**Building Details** 

Door Opener, Inside Entry

View: Trees/Woods

**Security Features:** Carbon Monoxide

Detector

**Covered Spaces:** 1 **Construction Materials:** Aluminum Siding,