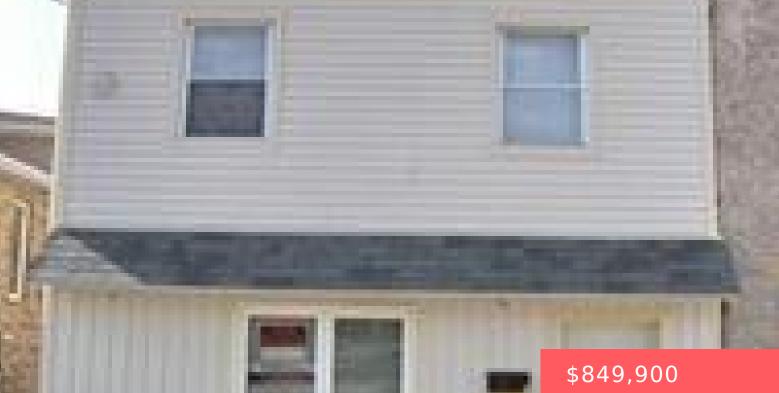

## CAMBRIDGE, ON, N3H 3P8

https://krealtypros.com

Great investment opportunity in the heart of Preston. COMM/RES ZONING (C2/RM3). Park 4 cars via right of way off Montrose, 2 separate one-bedroom unit on the main floor, 1 two-bedroom unit on the second floor – completely refinished from top to bottom. 3 new hot water tanks, new forced air furnace, new siding on the [...]

- 4 beas
- 3 baths
- Multi-3 Uni
- Residential Income
- Active
- 1550 sq ft

## **Building Details**

Number Of Units Total: 3

StoriesTotal: 2

**Construction Materials:** Aluminum Siding, Metal/Steel Siding, Vinyl Siding, Wood Siding, Other

## Building Area Total: 1550 sq ft

Parking Features: Asphalt, Right-of-Way

Roof: Asphalt Shing