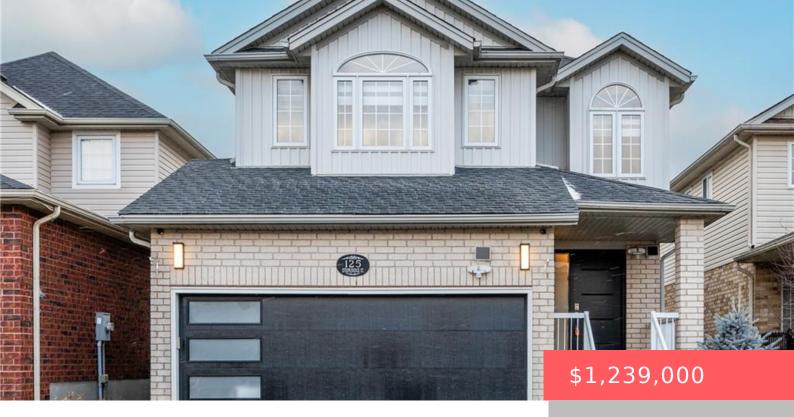

KITCHENER, ON, N2P 2W2 https://krealtypros.com

RENOVATED FROM TOP TO BOTTOM! Located in one of the most desirable neighbourhoods in Kitchener, welcome to 125 Steepleridge Street in the Doon South Area. This CARPET FREE home is fully finished inside and out, it has three bedrooms and four bathrooms, you surely will say WOW! You can hang out in two of the [...]

- 3 beds
- 4 baths
- Single Family Residence
- Residentia
- Active
- 1963 sq f

## **Building Details**

Building Area Total: 2740 sq ft

Security Features: Security System, Smoke Detector(s) Construction Materials: Brick, Vinyl Siding

Roof: Asphalt Shing

Parking Features: Attached Garage, Garage Door Opener, Asphalt