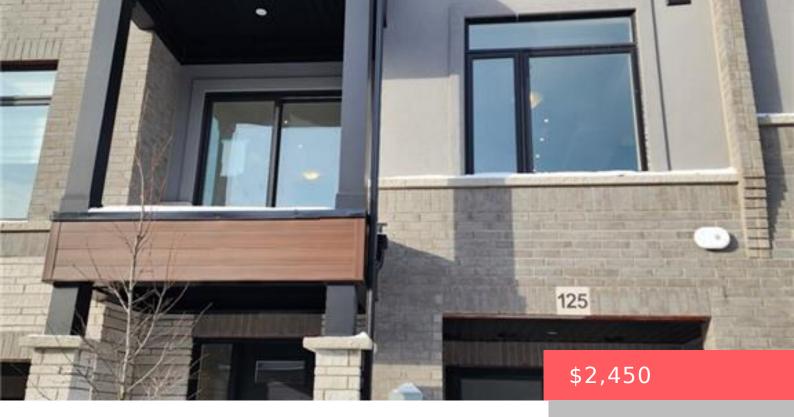

## 59 EQUESTRIAN WAY, CAMBRIDGE, ON N3H 4R6, CANADA

https://krealtypros.com

A rare find this brand new 3 storey 2 bedroom 2 and half bathroom has it all. Main floor open foyer with stairs that leads to an open concept 9 feet pot lights ceiling, Upgrading Kitchen cupboards, Granite Counter, Vinyl flooring with a half bathroom. Family room with large glass door that leads to an [...]

- 2 beds
- 3 haths
- Row/Townhouse
- Residential Lease
- Active
- 1350 sq ft

## **Building Details**

**Building Area Total: 1350** sq ft Parking Features: Attached Garage, Built-In

**Covered Spaces:** 1 Construction Materials: Brick, Vinyl Siding

**Garage Spaces:** 1

Cooling: Central Air