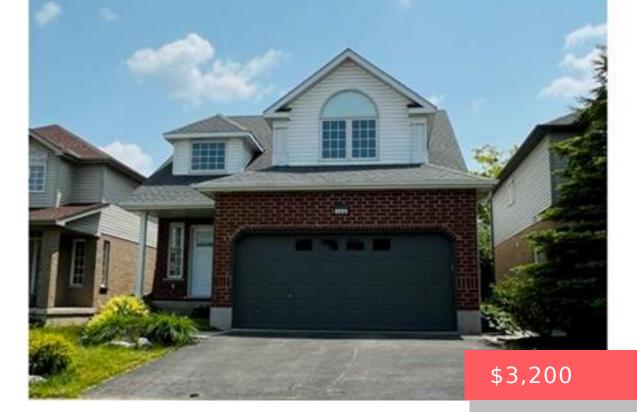

## 123 WINIFRED ST, KITCHENER, ON N2P 2M6, CANADA

https://krealtypros.com

LOCATION, LOCATION!!! Welcome to 123 Winifred St! This gorgeous family home is located in the exclusive Deer Ridge neighbourhood of Kitchener, minutes from the 401. With over 2,000 sq. ft. of above-ground living space, this well-maintained Thomasfield build is steps from the Deer Ridge Golf club, walking trails, and shopping amenities. Entering into the bright [...]

- 4 beds
- 3 baths
- Single Family Residence
- Residential Lease
- Active
- 2128 sq ft

## **Building Details**

Building Area Total: 2128 sq ft Security Features: Smoke Detector **Covered Spaces:** 2 Construction Materials: Brick Veneer, Vinyl Siding Garage Spaces: 2 Roof: Asphalt Shing