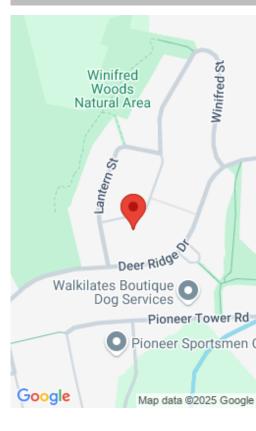

## 123 WINIFRED ST, KITCHENER, ON N2P 2M6, CANADA

https://krealtypros.com

LOCATION, LOCATION!!! Welcome to 123 Winifred St! This gorgeous family home is located in the exclusive Deer Ridge neighbourhood of Kitchener, minutes from the 401. With over 2,000 sq. ft. of above-ground living space, this well-maintained Thomasfield build is steps from the Deer Ridge Golf club, walking trails, and shopping amenities. Entering into the bright [...]