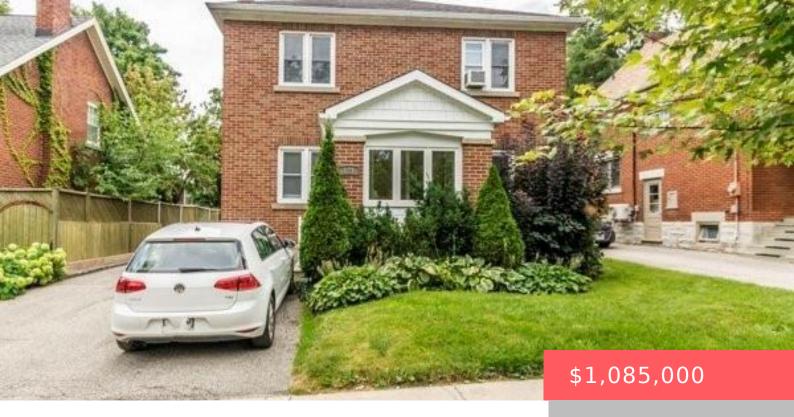

## KITCHENER, ON, N2H 2Y1

https://krealtypros.com

Highly desirable neighborhood with mature trees. Close to schools and shopping. Purpose built triplex, very spacious units, lot's of character and old charm with hardwood floors. Each unit has its own heating control. One shared laundry and one in-suite laundry. Exceptionally well cared for. Detached double car garage with hydro.

- 5 beds
- 3 baths
- Multi-3 Unit
- Residential Income
- Active
- 2050 sq ft

**Building Details** 

**Number Of Units Total:** 3

**StoriesTotal:** 2

**Security Features:** Smoke Detector

**Garage Spaces:** 2

Building Area Total: 2050 sq ft

Parking Features: Detached Garage

**Covered Spaces:** 2

Roof: Asphalt Shing

**Amenities & Features** 

Water Source: Municipal

Cooling: None

Heating: Radiator