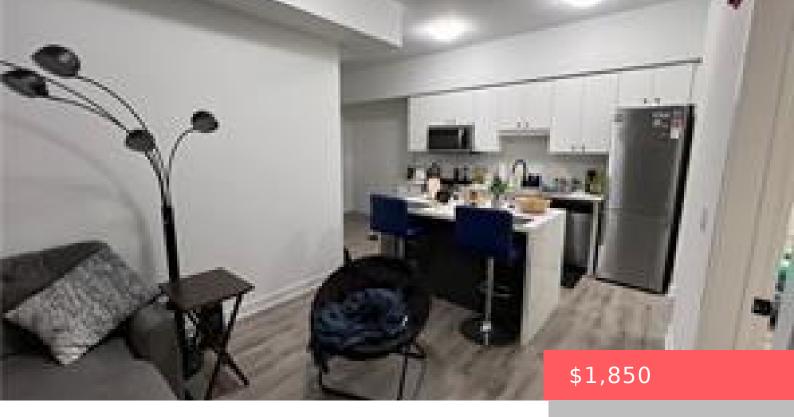

## 110 FERGUS AVE, KITCHENER, ON N2A 0K9, CANADA

https://krealtypros.com

This move-in-ready POA Model at the stylish and centrally located Hush Flats offers a well-laid out 708 sq.ft of space with a modern yet comfortable design. The unit boasts 9 ft ceilings, laminate flooring in the main living areas, and plush carpet in the bedroom. Additional features include a spacious walk-in closet, large windows, and [...]

- 1 bed
- 1 bath
- Condo/Apt Unit
- Residential Lease
- Active
- 708 sq ft

**Building Details** 

**Building Area Total: 708** sq ft **Construction Materials:** Block

Roof: Other

## **Amenities & Features**

Water Source: Municipal Patio & Porch Features: Terrace

Architectural Style: 1 Storey/Apt Appliances: Instant Hot Water, Built-in Microwave,

Dishwasher, Dryer, Refrigerator, Stove, Washer