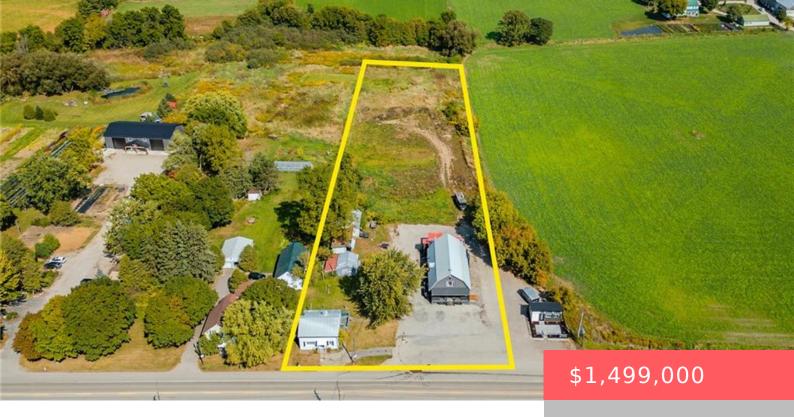

## WATERLOO, ON, N2J 4G8

https://krealtypros.com

Prime Investment Opportunity – 1221 Lobsinger Line. This is the kind of property that investors dream about! Positioned on 2.49 acres in a high-visibility location, 1221 Lobsinger Line offers limitless potential for the savvy entrepreneur. Imagine running your own restaurant business with a commercial kitchen and banquet hall already in place, while living or earning [...]